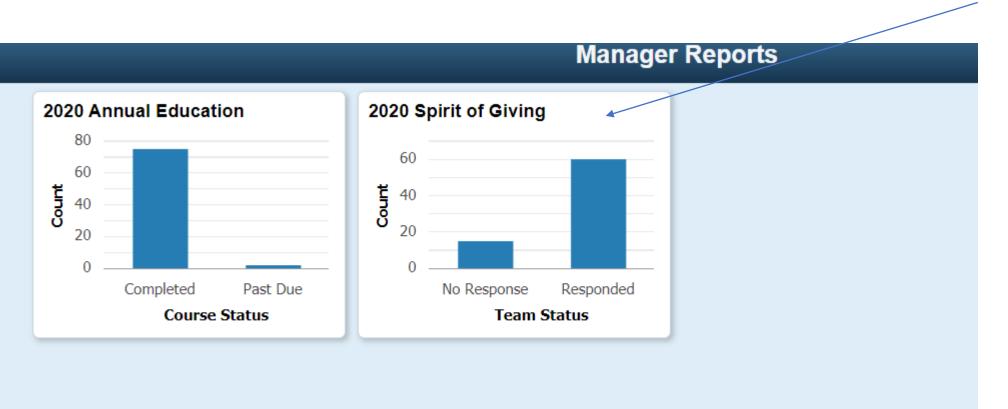

ogin PWD)                                        |     |
|    | Sign In                                                                            |     |
|    | Set Trace Flags                                                                    |     |
|    |                                                                                    |     |
| Co | pyright © 2000, 2018, Oracle and/or its affiliates. All rights reservi             | ed. |

#### Manager Self Service Employee Leave of Absence **Company Direct Team Talent Profile** Employee Self Service Manager Self Service **Retire Employee Request Location Change** Terminate Employee Work List Manager Reports Manager Reports Job & Position Request

#### Manager Self Service

Manager Self Service

### Manager Reports

2020 SOG Report



# 2020 Spirit of Giving Report