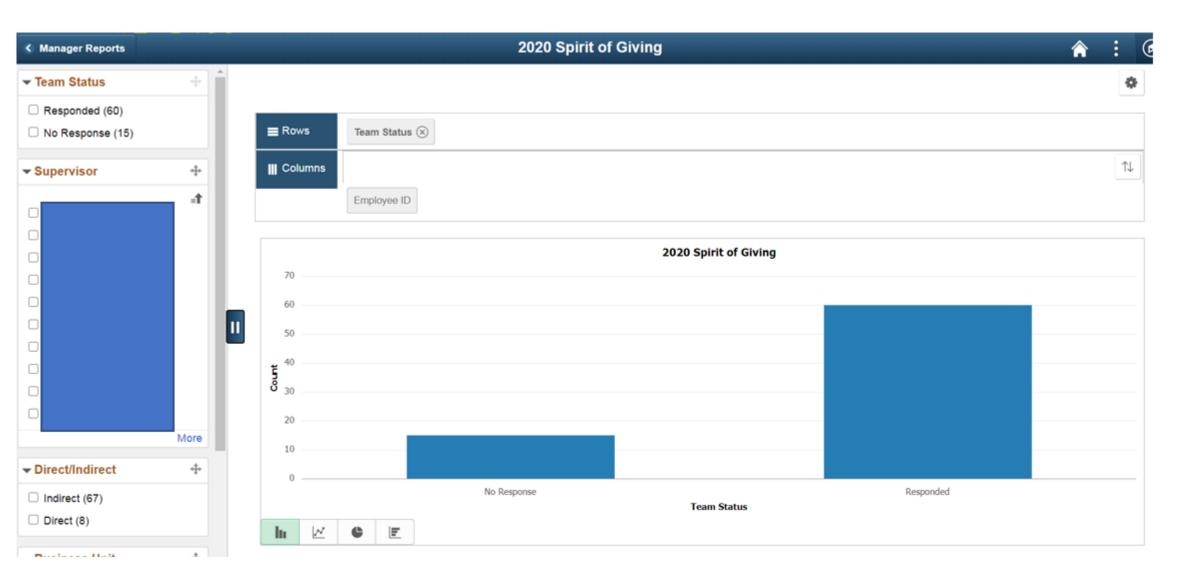

|     |
|    | Sign In                                                                            |     |
|    | Set Trace Flags                                                                    |     |
|    |                                                                                    |     |
| Co | pyright © 2000, 2018, Oracle and/or its affiliates. All rights reservi             | ed. |

#### Manager Self Service Employee Leave of Absence **Company Direct Team Talent Profile** Employee Self Service Manager Self Service **Retire Employee Request Location Change** Terminate Employee Work List Manager Reports Manager Reports Job & Position Request

#### Manager Self Service

Manager Self Service

### Manager Reports

2020 SOG Report



# 2020 Spirit of Giving Report