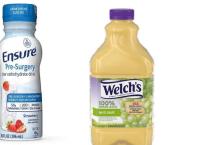

## Pre-Surgical Carb-Drink Reminder

Please remember to drink your approved carb drink 2 hours before your <u>arrival time</u> to the hospital on the day of your spine surgery. ⓒ

| Approved Carb drinks: | Pre-Surgical Ensure<br>STTAR CLINIC<br>PATIENT | 100% White grape<br>Juice | Yellow, white, or blue flavor<br>Regular Gatorade |
|-----------------------|------------------------------------------------|---------------------------|---------------------------------------------------|
| Diabetic              | Half Bottle (5OZ)                              | 5 OZ                      | 5 OZ                                              |
| NOT Diabetic          | Full Bottle                                    | 10-12 OZ                  | 10-12 OZ                                          |

- IF you <u>attended Troy's STTAR</u> clinic you should have received the ENSURE presurgical clear carb drink.
  - **Diabetic:** Drink ONLY **5** oz (HALF of the bottle)
  - **NOT diabetic:** Drink Full Bottle
- IF you did<u>not attend Troy's STTAR</u> clinic or do not have the pre-surgical Ensure available, you may drink an approved alternative:
  - Diabetic: ONLY 5 oz of 100% White grape juice OR 5 oz of yellow, white, or blue flavor regular Gatorade.
  - NOT diabetic: 10-12 oz of 100% White grape juice OR 10-12 oz of yellow, white, or blue flavor regular Gatorade.