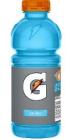

## Pre-Surgical Carb-Drink Reminder

Please remember to drink your approved carb drink 2 hours before your <u>arrival time</u> to the hospital on the day of your spine surgery. ⓒ

| Approved Carb drinks: | Pre-Surgical Ensure<br>STTAR CLINIC<br>PATIENT | 100% White grape<br>Juice | Yellow, white, or blue flavor<br>Regular Gatorade |
|-----------------------|------------------------------------------------|---------------------------|---------------------------------------------------|
| Diabetic              | Half Bottle (5OZ)                              | 5 OZ                      | 5 OZ                                              |
| NOT Diabetic          | Full Bottle                                    | 10-12 OZ                  | 10-12 OZ                                          |

- IF you <u>attended Troy's STTAR</u> clinic you should have received the ENSURE presurgical clear carb drink.
  - **Diabetic:** Drink ONLY **5** oz (HALF of the bottle)
  - **NOT diabetic:** Drink Full Bottle
- IF you did<u>not attend Troy's STTAR</u> clinic or do not have the pre-surgical Ensure available, you may drink an approved alternative:
  - Diabetic: ONLY 5 oz of 100% White grape juice OR 5 oz of yellow, white, or blue flavor regular Gatorade.
  - NOT diabetic: 10-12 oz of 100% White grape juice OR 10-12 oz of yellow, white, or blue flavor regular Gatorade.