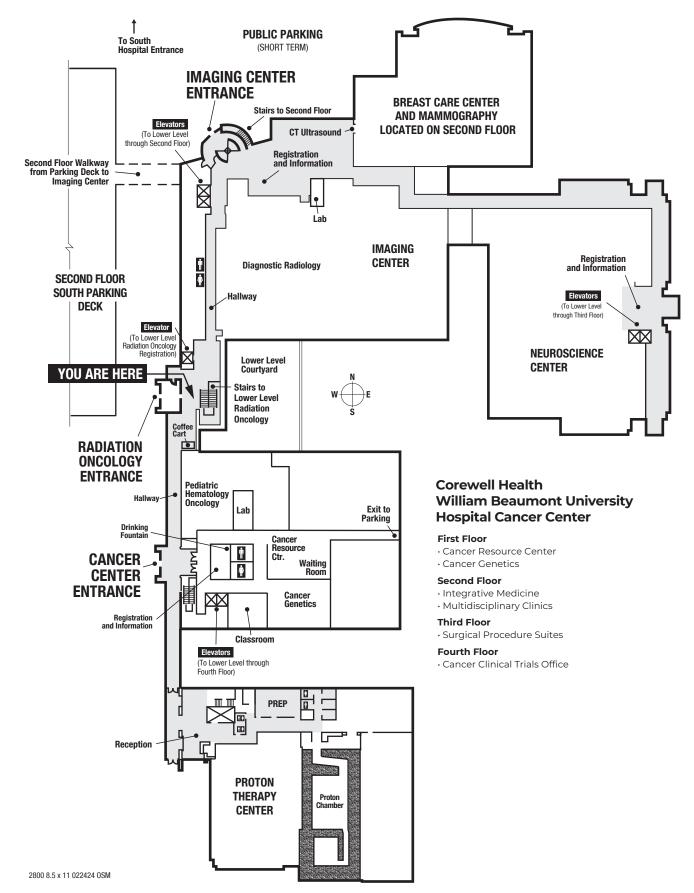

## Corewell Health William Beaumont University Hospital Cancer, Imaging, Neuroscience and Proton Centers

#### **Imaging Center**

3535 West Thirteen Mile Road Royal Oak, MI 48073-6769

#### **Cancer Center**

3577 West Thirteen Mile Road Royal Oak, MI 48073-6769

### **Cancer Center**

Pediatric Hematology/ **Oncology** Clinic