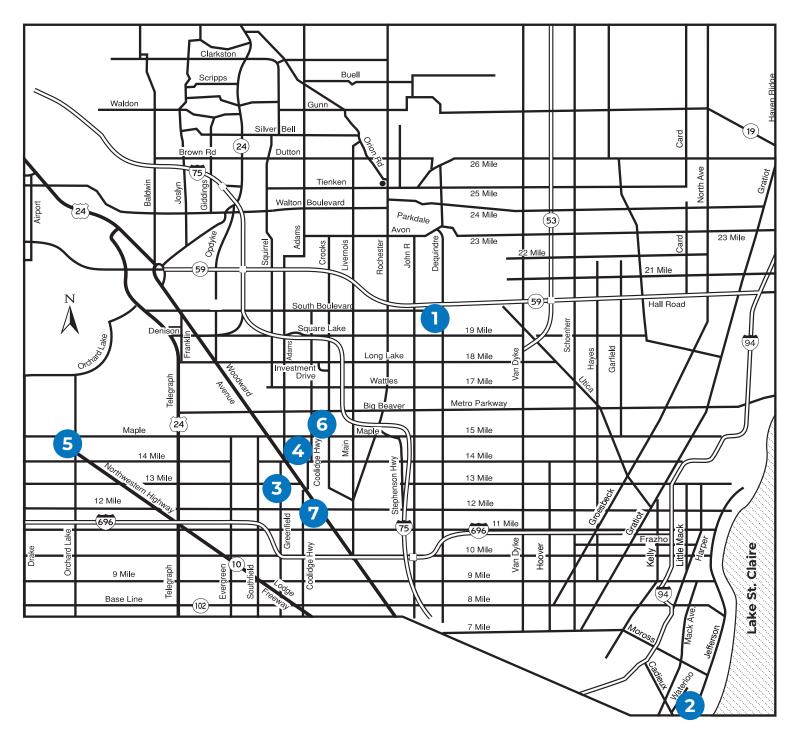

#### **Corewell Health Children's Hospital Locations Corewell Health** 1 **Beaumont Troy Hospital** 44201 Dequindre Road Troy, MI 48085-1198 248.964.5000 • General Unit • After Hours Clinic Emergency Center **Corewell Health** 2 **Beaumont Grosse Pointe Hospital** 468 Cadieux Road Grosse Pointe. MI 48230 313.343.1000 • General Pediatrics Unit **Corewell Health William Beaumont** 3 **University Hospital Care Center** 35503 Greenfield Rd Southfield, MI 48076 248.691.4744 . Center for Human Development **Corewell Health William Beaumont** (4) **University Hospital Care Center** 4949 Coolidge Hwy. Royal Oak, MI 48073-6769 248.655.5695 Pediatric Speech Pathology · Pediatric Rehabilitation **Corewell Health William Beaumont** 5 **University Hospital Care Center** 6900 Orchard Lake Road, Ste. 114 West Bloomfield, MI 48322 248.655.5695. New phone Pediatric Speech Pathology Pediatric Rehabilitation **Corewell Health Hough Center** 6 1777 Axtell, Ste. 202

Troy, MI 48084

• Adolescent Health

**Corewell Health William Beaumont** 

University Hospital Primary Care 1949 West 12 Mile Road LL Berkley, MI 48072 248.547.4276 • Sleep Center

248.594.3142

7