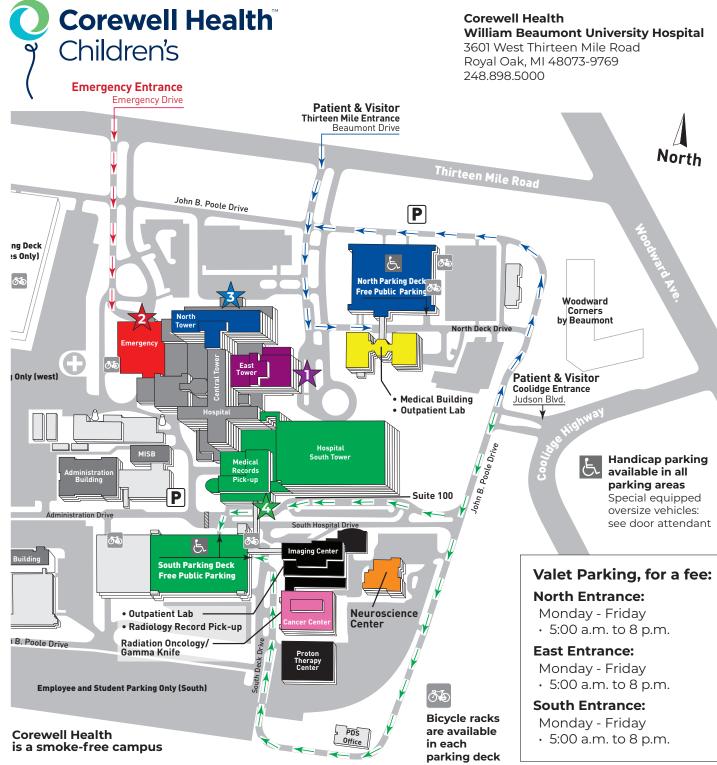

### **Hospital Parking**

Free parking is available in the North (blue) Parking Deck and South (green) Parking Deck.

### Valet Parking

Valet parking can be accessed at the North, South, and East entrances for a fee.

### North Entrance -

Monday through Friday – 5 a.m. to 8 p.m.

**South Entrance -**Monday through Friday – 5 a.m. to 8 p.m.

**East Entrance -**Monday through Friday – 5 a.m. to 8 p.m.

## Day of discharge parking

Please speak to the patient's nurse on the day of discharge or refer to the discharge brochure in the patient's room to determine which entrance to use. Drive to that entrance and speak with the attendant, who will direct you either to the valet or free parking area.

Ρ North Parking Deck NORTH Blue South Parking Deck SOUTH Green