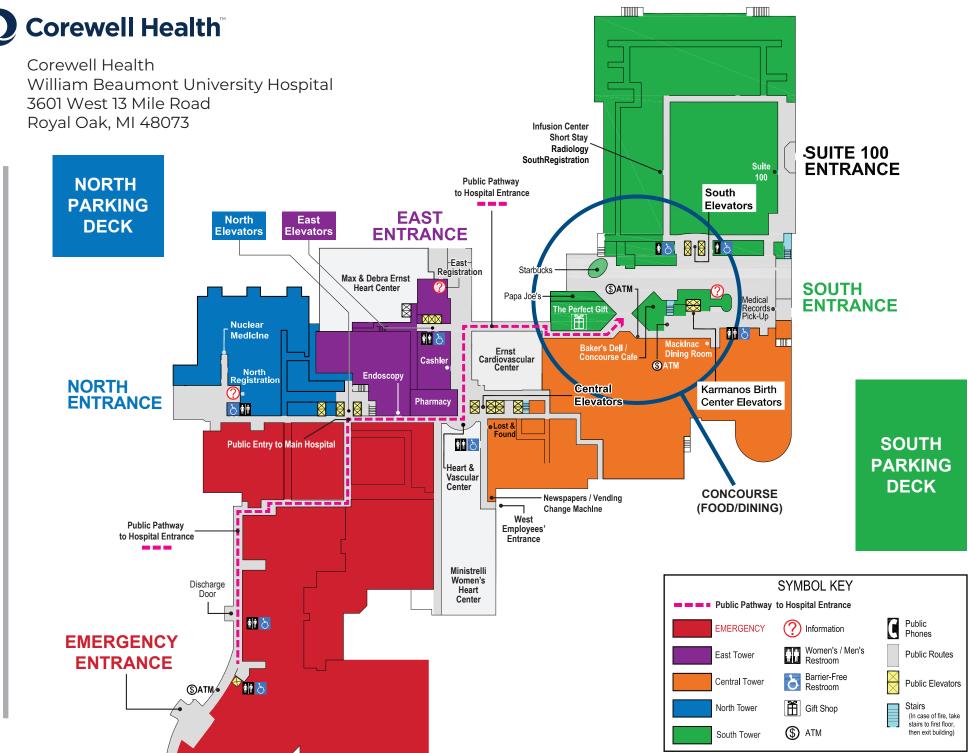

## Looking to relax?

Walk through the South tower concourse The indoor garden is lit by natural sunlight from the atrium during the day; in the evening, artificial lighting replicates moonlight. You can access the Memorial Garden by taking the South Public Elevators (brass-colored elevators) **to 6 South**.

Debra Saber Salisbury Memorial Garden • Open 8 a.m. to 8 p.m. each day.