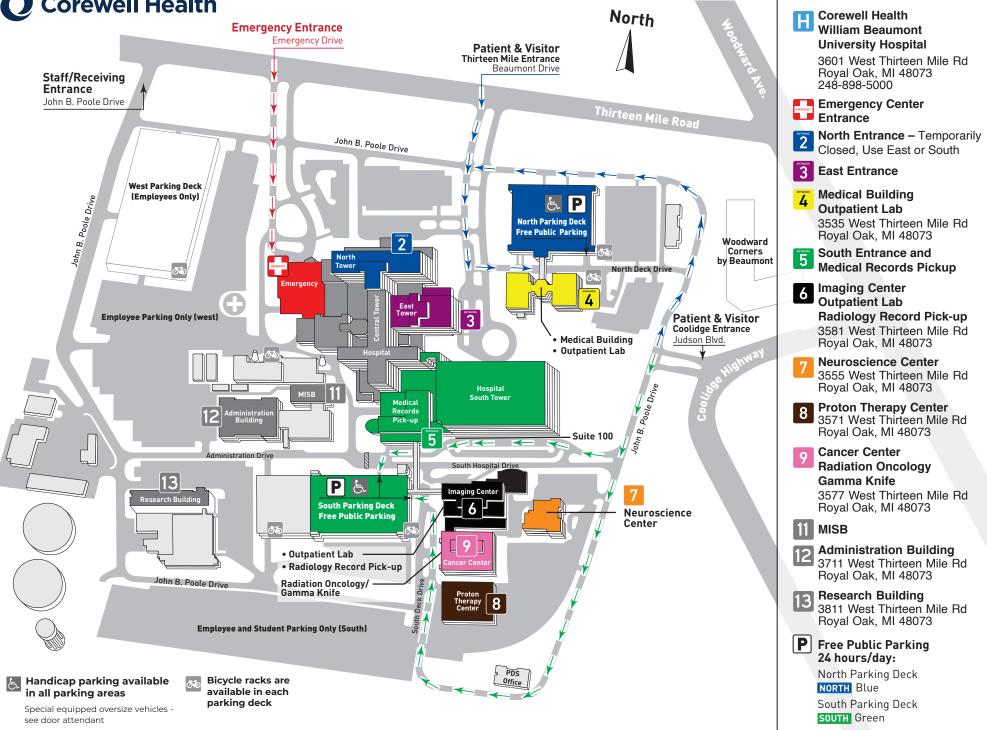

### **Hospital Parking**

Free parking is available in the North (blue) Parking Deck and South (green) Parking Deck.

### Valet Parking

Valet parking can be accessed at the North, South, and East entrances for a fee.

### North Entrance -

Monday through Friday – 5 a.m. to 8 p.m.

**South Entrance -**Monday through Friday – 5 a.m. to 8 p.m.

**East Entrance -**Monday through Friday – 5 a.m. to 8 p.m.

# All cars left in valet parking after closing can be retrieved by calling Security – 248-898-0911 or ext. 80911 using a Corewel Health phone.

## Day of discharge parking

Please speak to the patient's nurse on the day of discharge or refer to the discharge brochure in the patient's room to determine which entrance to use. Drive to that entrance and speak with the attendant, who will direct you either to the valet or free parking area.

Ρ North Parking Deck NORTH Blue South Parking Deck SOUTH Green