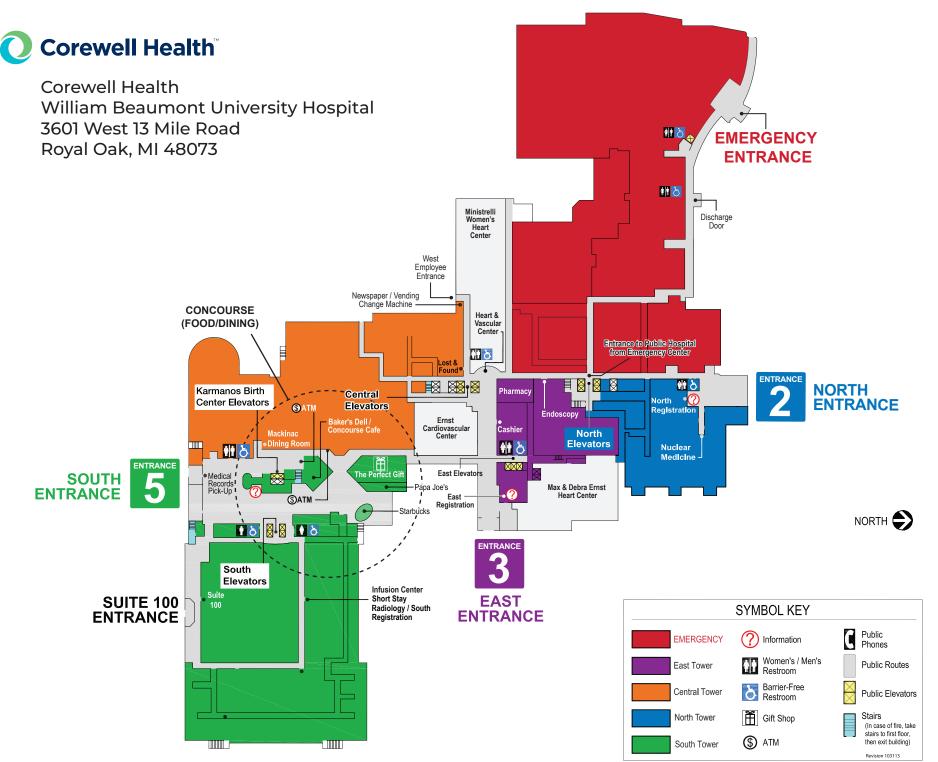

## Mackinac Dining Room South tower first floor

Enjoy healthy, appetizing meals in the Mackinac Dining Room. In addition to bagels, soups, sandwiches, baked goods and more, you'll find daily specials, vegetarian selections and a fresh salad bar every day.

## The Baker's Deli South tower concourse

Stop by for freshly made soups, sandwiches, salads and baked goods at the Baker's Deli. For your convenience, you can pick up a gallon of milk or a loaf of bread before you head home, or select a delectable gourmet dessert to take home to your family.

## The Concourse Café

With a rotating menu featuring international cuisine, there's always something new at the Concourse Café with main entrees, side dishes and vegetarian selections.

Monday through Friday • 11 a.m. to 2:15 p.m. Closed on Saturday, Sunday and holidays.

## Starbucks

If you need a little pick-me-up, visit Starbucks at the far north end of the south tower concourse. Corewell Health's full-service Starbucks features all of your favorite coffee creations as well as a selection of baked goods and coffee beans to take home with you.

## Papa Joe's Market

Features a variety of fresh fruit, homemade soups and fresh baked goods. It includes fresh Mediterranean foods as well as sushi made to order. Come and visit our gourmet food case that changes daily.

## **The Perfect Gift**

Features everything from books, magazines and cards to gift items, jewelry and more. Monday and Friday • 7 a.m. to 5 p.m. Tuesday, Wednesday and Thursday 7 a.m. to 7 p.m. Saturday • 12 p.m. to 4 p.m. Closed on Sunday and holidays.

### **Automated teller machines**

Available in the south tower, employee services centers, central tower, administration building, lower level tunnel, first floor medical office building and the cancer center.