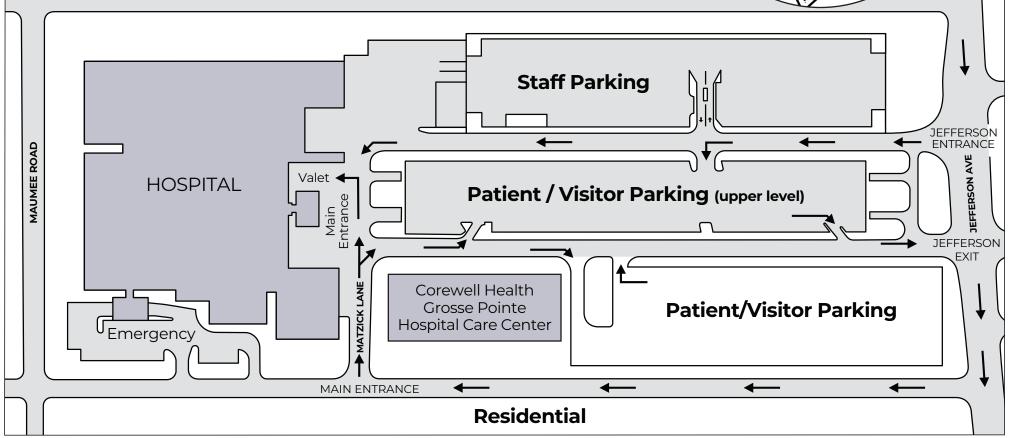

## Corewell Health Grosse Pointe Hospital Care Center

14815 East Jefferson Grosse Pointe, MI 48230

Valet hours: Monday - Friday 7:00 am - 8:00 pm Saturday & Sunday 9:00 am - 5:00 pm

## **Driving Directions:**

**From I-94,** exit at Cadieux Road, drive south four miles. Enter main entrance off Cadieux from Matzick Lane.

**From Jefferson Avenue,** turn directly into the Jefferson entrance following visitor and patient parking signage.

**From the Tunnel,** take I-75 North to I-94 East to Cadieux. Go south on Cadieux Road four miles. Enter main entrance off Cadieux from Matzick Lane.

**From Metropolitan Airport,** take I-94 East to Cadieux. Go south on Cadieux Road for four miles. Enter main entrance off Cadieux from Matzick Lane.