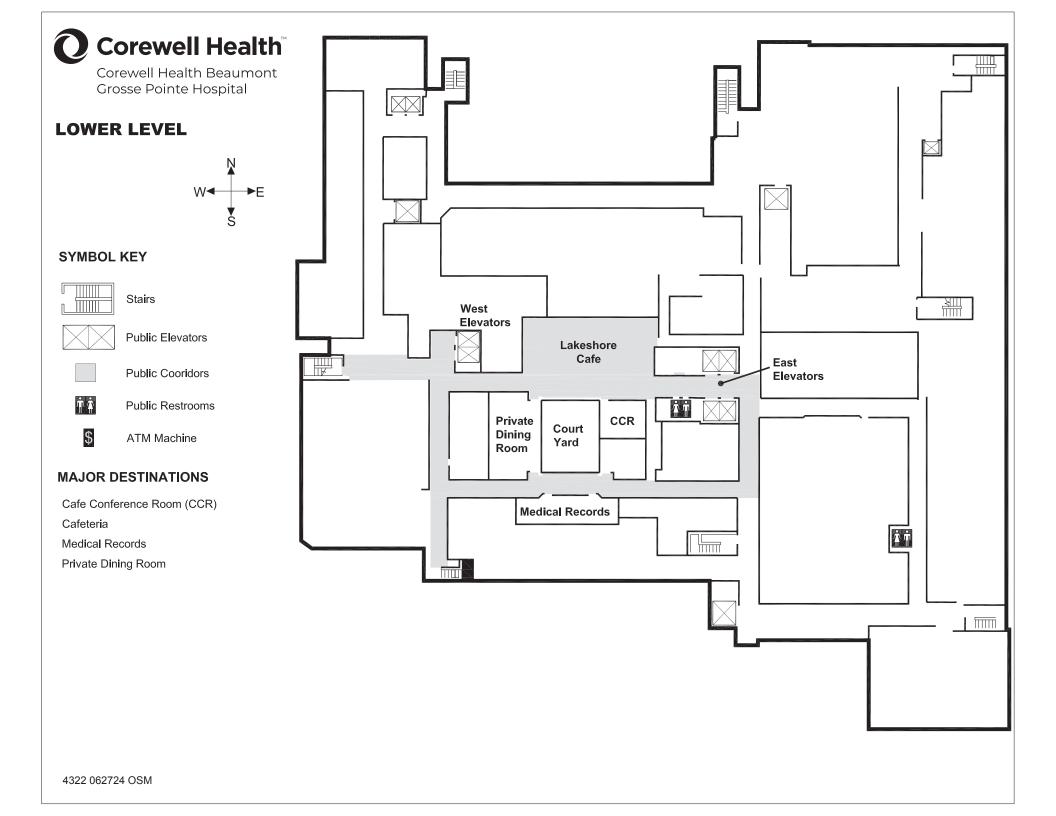

## **O** Corewell Health

## Corewell Health Beaumont Grosse Pointe Hospital

468 Cadieux Road Grosse Pointe, MI 48230 313-473-1000